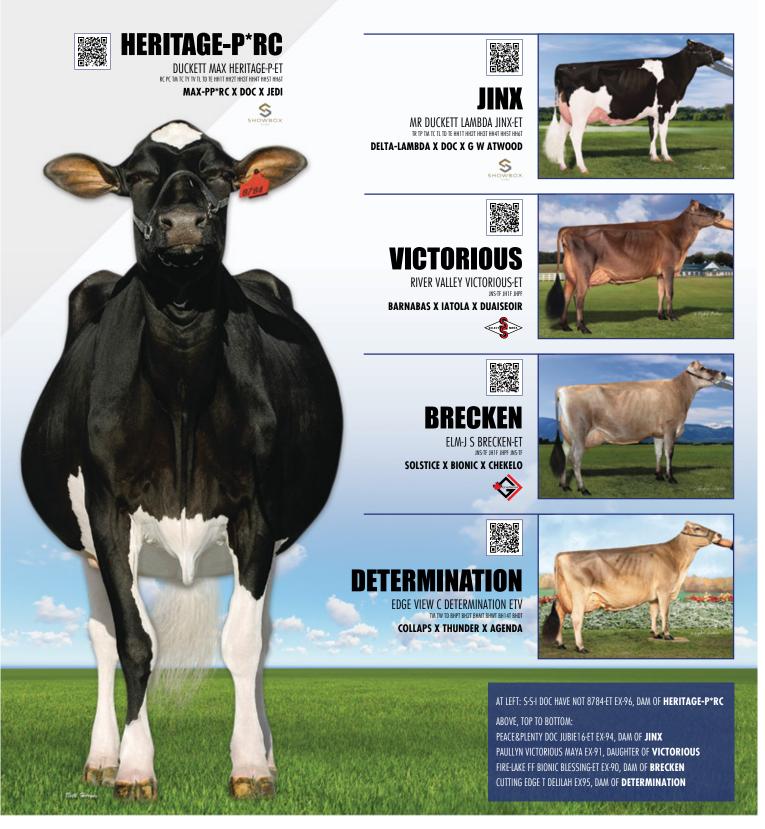

2024 Best Uddered In-Milk Interbreed Champion. Photo: Evie Tomlinson

Early detection of lameness, powered by artificial intelligence.

www.herd-i.com

Proud Sponsors of the NZ DairyEvent Live Stream