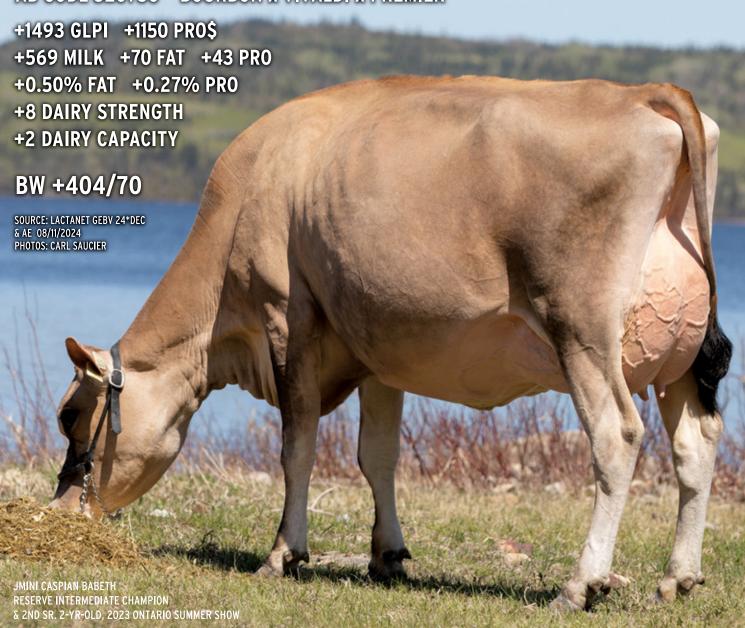

| ntime Camila ET |                 |              | ie Family<br>mata        |                 |



# NZ DAIRYEVENT 2025 - SEMEX ALL NEW ZEALAND SHOW FMG 2025 BEST UDDERED SENIOR JERSEY COW The Best Uddered Cow from classes 2010, 2011 and 2012 will compete for the special NZ DairyEvent ribbon. FMG 2025 SENIOR IN-MILK JERSEY CHAMPION & 2025 JERSEY NZ NORTH ISLAND SENIOR CHAMPION FMG 2025 SENIOR IN-MILK JERSEY RESERVE CHAMPION & 2025 JERSEY NZ NORTH ISLAND SENIOR RESERVE CHAMPION FMG 2025 SENIOR IN-MILK JERSEY HONORABLE MENTION & 2025 JERSEY NZ NORTH ISLAND SENIOR HONORABLE MENTION



SEMEX ALL NEW ZEALAND SHOW 2025 JERSEY GRAND CHAMPION & 2025 JERESY NZ NORTH ISLAND GRAND CHAMPION



2024 Senior In-Milk Jersey Champion line up. Photo: Evie Tomlinson

# **COCOPUFF DELIVERS!**





#### OTHER COCOPUFF SONS AVAILABLE

LENCREST CONTOUR AB CODE 321701

AB CODE 321767 LENCREST MOONLIGHT

AB CODE 323712 LENCREST BROADBAND-P

AB CODE 324741 LENCREST ARTEMIS















PO Box 248, Morrinsville, NZ 3340 | 32 Lorne Street, Morrinsville, NZ T: 07 889 1572 or 07 889 1573 | F: 07 889 1574 | FREE CALL: 0508 473 639 | E: info@semex.co.nz



## HOLSTEIN FRIESIAN NZ

## **HOLSTEIN FRIESIAN BREED**

### SEMEX ALL NEW ZEALAND SHOW

In 2025 the NZ DairyEvent is proud to host the 2024/25 Holstein Friesian NZ North Island Championships. Holstein Friesian NZ have sponsored the North Island Championship ribbons for the Junior, Intermediate, Senior and Grand Champions.



The Holstein Friesian Section is kindly sponsored by Holstein Friesian NZ.



Judge: Lachlan Fry - Brunswick Junct