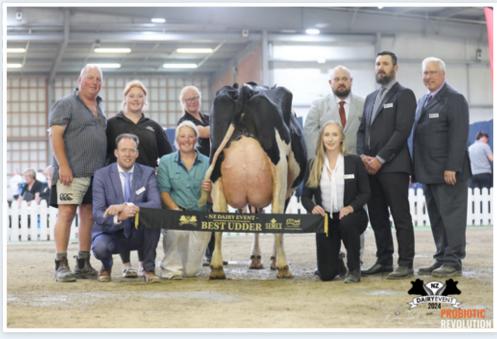

2024 Best Uddered In-Milk Interbreed Champion. Photo: Evie Tomlinson

Early detection of lameness, powered by artificial intelligence.

www.herd-i.com

Proud Sponsors of the NZ DairyEvent Live Stream